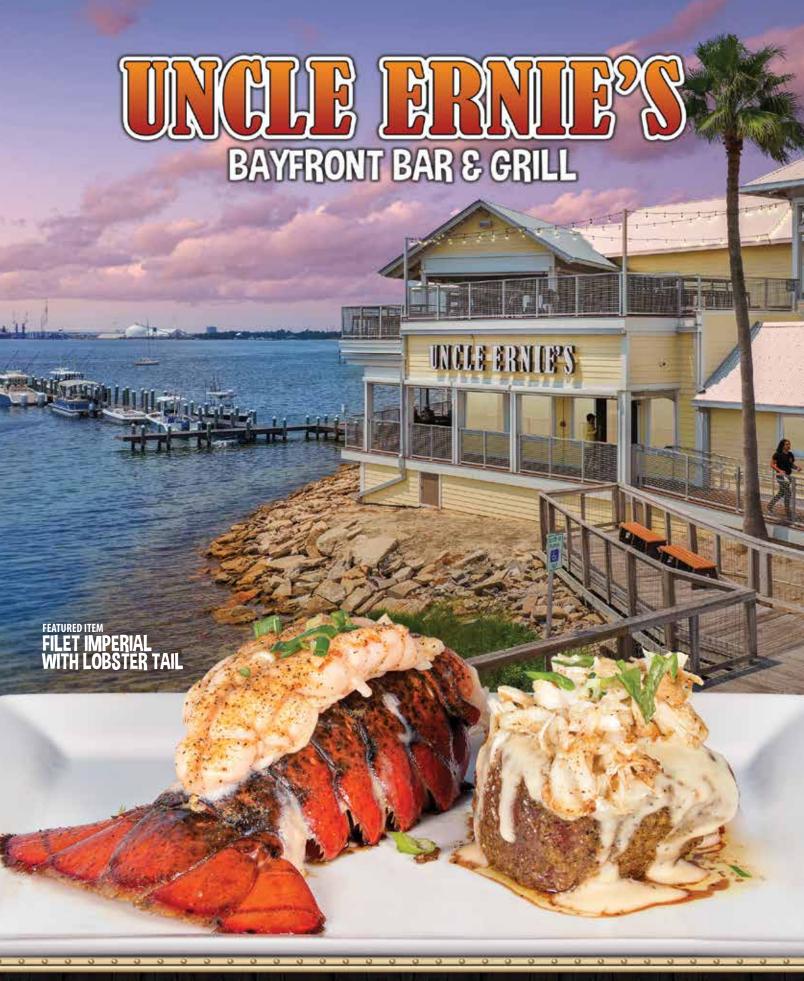

#### **RESTAURANTS & BARS**

| Uncle Ernie's                | 5     |
|------------------------------|-------|
| Hammerhead Fred's            | 6     |
| Runaway Island               | 9     |
| Capt. Jack's                 | 10-11 |
| The Deckhand Social          | 13    |
| Gulf Coast Burgers           | 14-15 |
| Sharky's                     | 16-17 |
| The Wicked Wheel             | 18    |
| Pineapple Willy's            | 19    |
| Capt's Table                 | 22    |
| Hunts Oyster Bar and Seafood | 25    |
| Beach Pizza                  | 28    |
| Hershey's Ice Cream          | 29    |