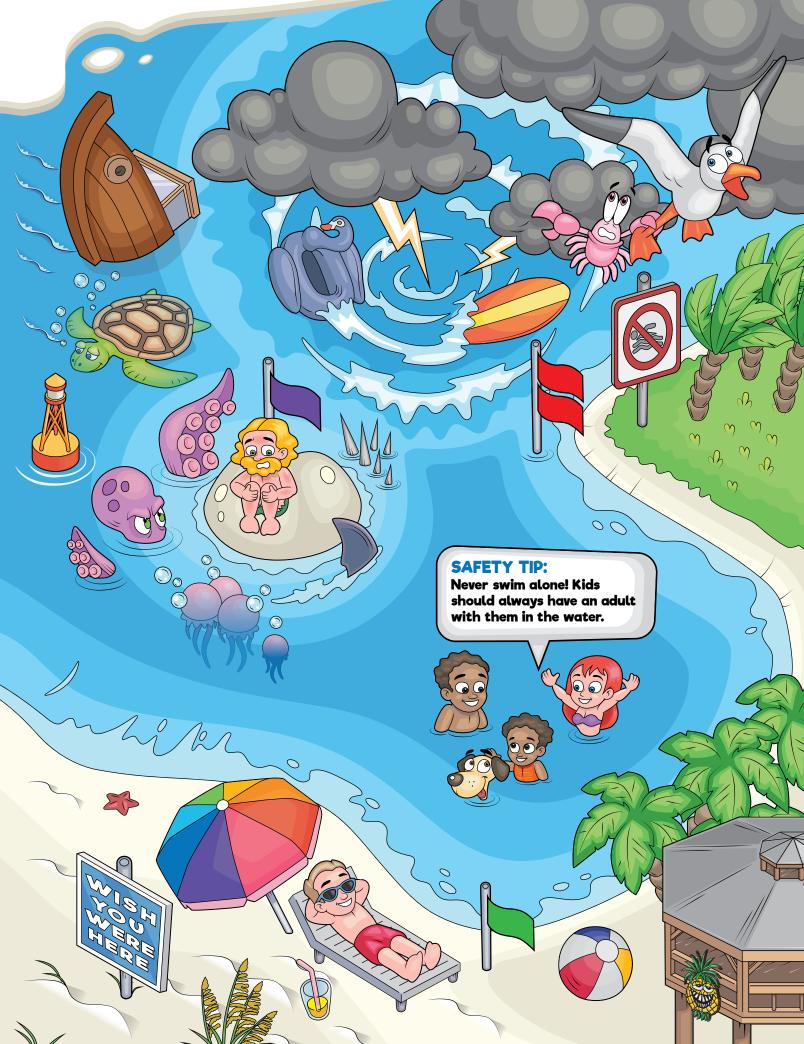

# BEACH WARNING FLAGS KNOW WHAT THEY MEAN BEFORE YOU ENTER THE WATER







#### **RESTAURANTS & BARS**

| Uncle Ernie's                | 5     |
|------------------------------|-------|
| Hammerhead Fred's            | 6     |
| Runaway Island               | 9     |
| Capt. Jack's                 | 10-11 |
| The Deckhand Social          | 13    |
| Gulf Coast Burgers           | 14-15 |
| Sharky's                     | 16-17 |
| The Wicked Wheel             | 18    |
| Pineapple Willy's            | 19    |
| Capt's Table                 | 22    |
| Hunts Oyster Bar and Seafood | 25    |
| Beach Pizza                  | 28    |
| Hershey's Ice Cream          | 29    |

#### **SHOPS & ATTRACTIONS**

| Coastal Yacht Charters                      |
|---------------------------------------------|
| Grand Lagoon: Gateway to the Gulf           |
| Zoo World