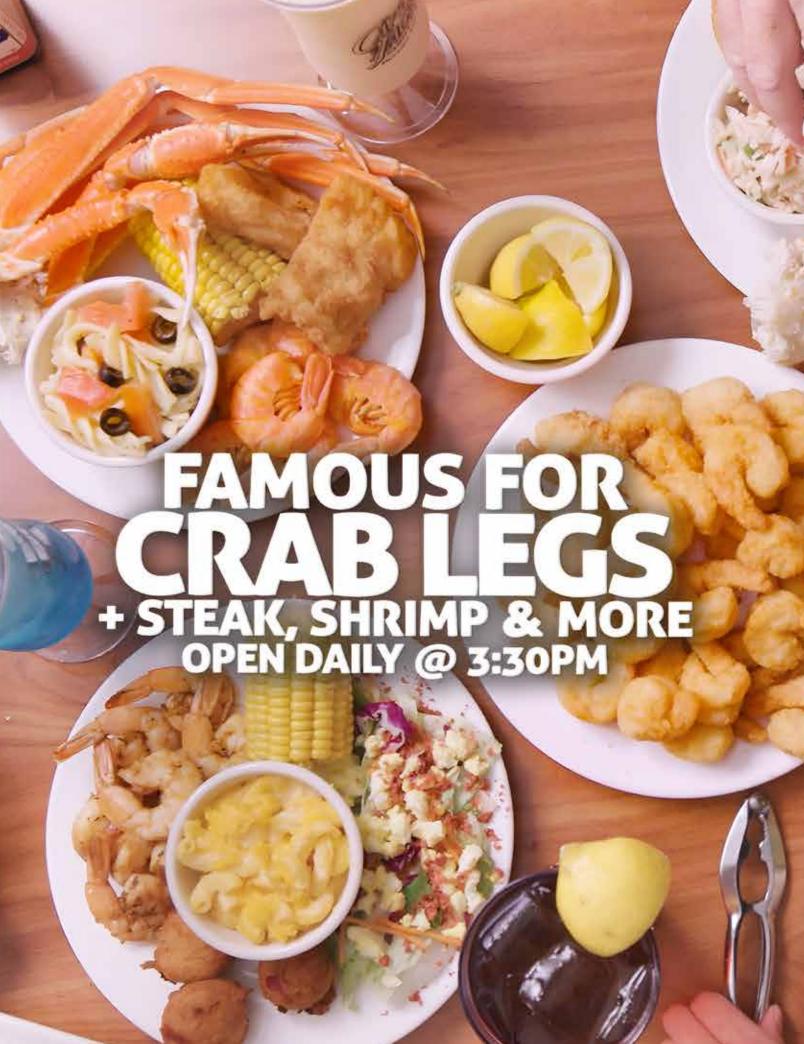

#### FISH HOUSE • RESTAURANT AND OYSTER BAR

AS FRESH AS IT GETS! LOCALLY-CAUGHT AND PERFECTLY-PREPARED SEAFOOD IN THE HEART OF HISTORIC ST.ANDREWS.

Our heritage began with a special <mark>lady who ha</mark>d a vision and \$75. In the late 1930's Rena Dell Windham was given a wedding gift of \$75, which she saved for several years, with that \$75 Rena Dell purchased an undeveloped lot at 1100 Beck Ave.