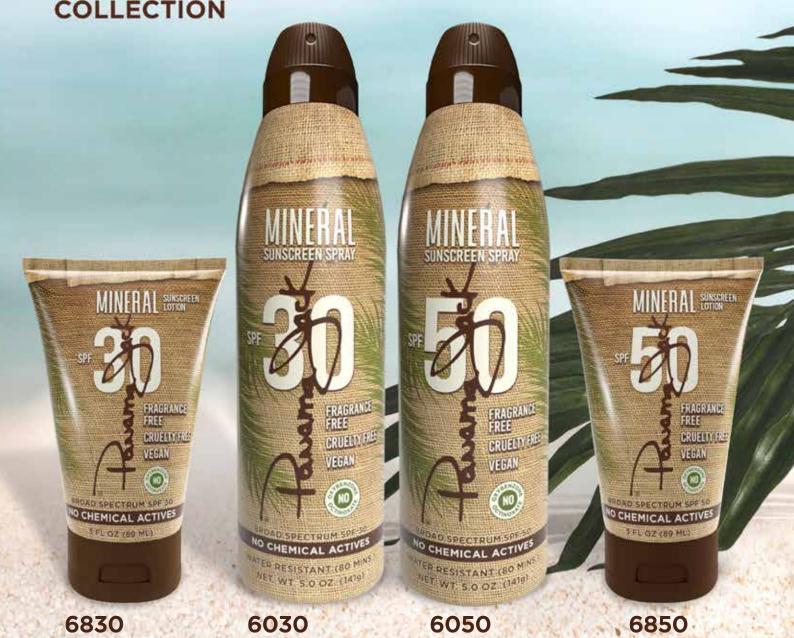

OUR UNIQUE MINERAL-BASED FORMULAS
GENTLY HYDRATE AS THEY PROTECT, KEEPING
YOU SUN-SAFE WHILE PROVIDING YOUR
SKIN WITH THE MOISTURE THAT IT NEEDS.

- NO CHEMICAL SUNSCREEN ACTIVES
- FRAGRANCE FREE
- NO OXYBENZONE & OCTINOXATE
- NATURAL MINERAL ACTIVES: TITANIUM DIOXIDE & ZINC OXIDE
- WATER RESISTANT (80 MINUTES)
- CRUELTY FREE, VEGAN, PABA & PARABEN FREE
- AVOBENZONE FREE
- BROAD SPECTRUM UVA/UVB
- NON-COMEDOGENIC
- GOES ON CLEAR

SUNSCREEN LOTION SPF 30 3 0Z

SUNSCREEN SPRAY SPF 30 NET WT. 5 0Z SUNSCREEN SPRAY SPF 50 NET WT. 5 OZ SUNSCREEN LOTION SPF 50 30Z

**GOLF & RACE TRACK** 