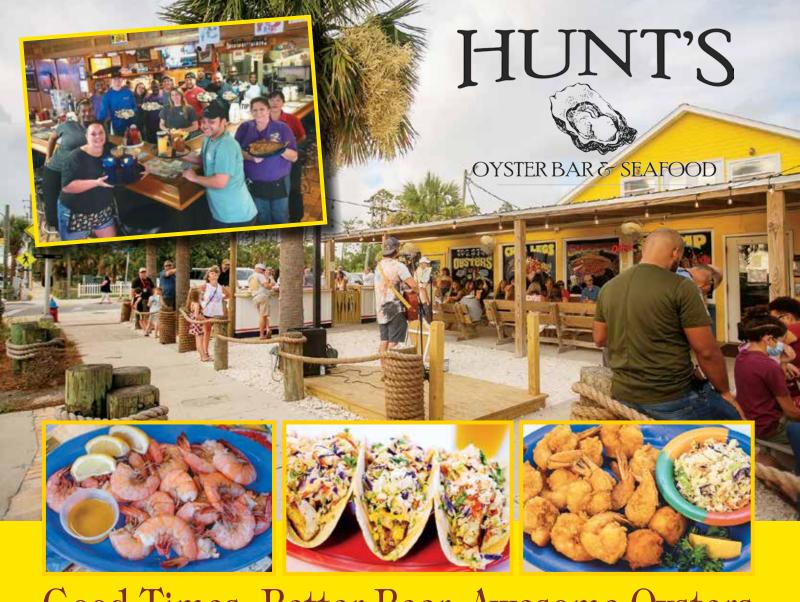

# Good Times. Better Beer. Awesome Oysters.

As quoted by Southern Living magazine, "The best oyster bar in PCB is Hunt's in downtown St. Andrews." Hunt's is YOUR destination for the best ice-cold oysters in town. Locally owned and operated by the Abrams family, you can expect a casual, family-friendly dining experience, serving the freshest grouper and

> snapper locally sourced daily from Tarpon Dock Seafood Market. We offer a full seafood menu along with traditional favorites such as steaks, chicken, burgers and sandwiches. We're open Mon-Sat for lunch and dinner.

#### Hunt's Oyster Bar & Seafood

1150 Beck Ave. • Historic St. Andrews Huntsoysterbarpc.com

850-763-9645