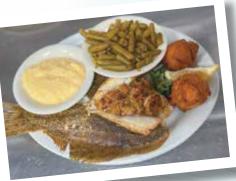

#### FISH HOUSE • RESTAURANT AND OYSTER BAR

AS FRESH AS IT GETS! LOCALLY-CAUGHT AND PERFECTLY-PREPARED SEAFOOD IN THE HEART OF HISTORIC ST.ANDREWS.

Our heritage began with a special <mark>lady who ha</mark>d a vision and \$75. In the late 1930's Rena Dell Windham was given a wedding gift of \$75, which she saved for several years, with that \$75 Rena Dell purchased an undeveloped lot at 1100 Beck Ave.

**FULL BAR NOW AVAILABLE!** 

southern seafood is what the Capt's Table is all about.

Their goal is to give their customers the same taste of fresh, locally caught seafood the Capt's Table of the beach did with the hometown flavor of St. Andrew.