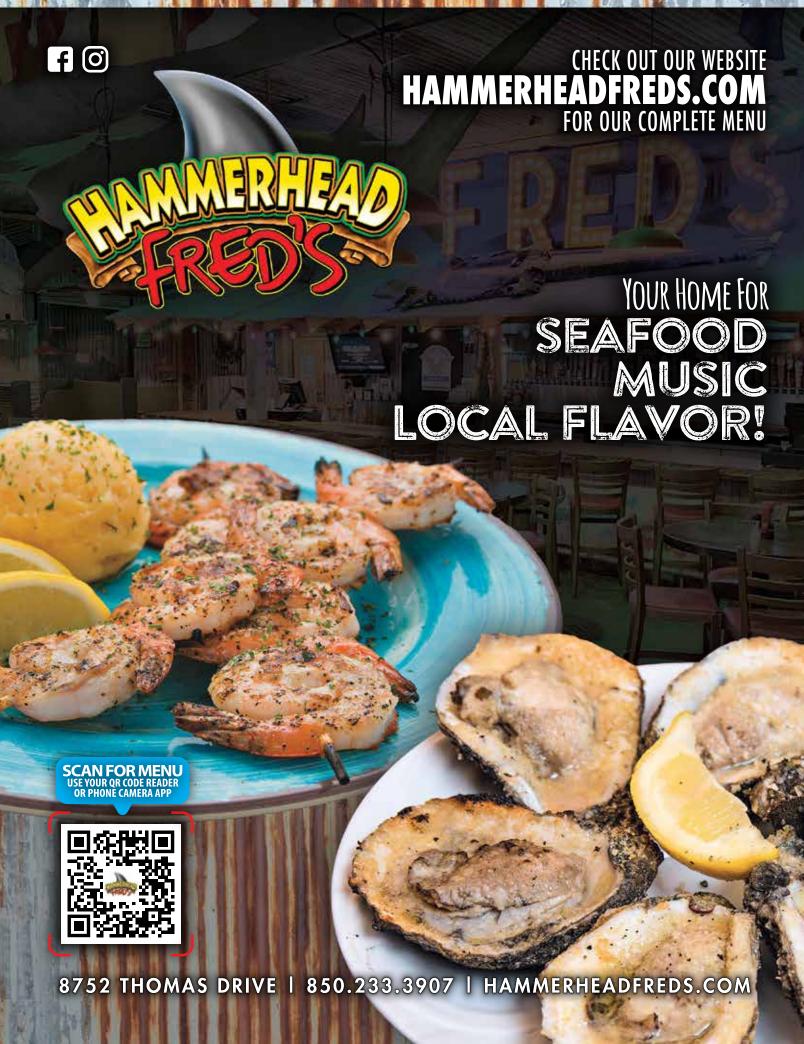

#### **RESTAURANTS & BARS**

| Uncle Ernie's                | 5     |
|------------------------------|-------|
| Hammerhead Fred's            | 6     |
| Runaway Island               | 9     |
| Capt. Jack's                 | 10-11 |
| The Deckhand Social          | 13    |
| Gulf Coast Burgers           | 14-15 |
| Sharky's                     | 16-17 |
| The Wicked Wheel             | 18    |
| Pineapple Willy's            | 19    |
| Capt's Table                 | 22    |
| Hunts Oyster Bar and Seafood | 25    |
| Beach Pizza                  | 28    |
| Hershey's Ice Cream          | 29    |