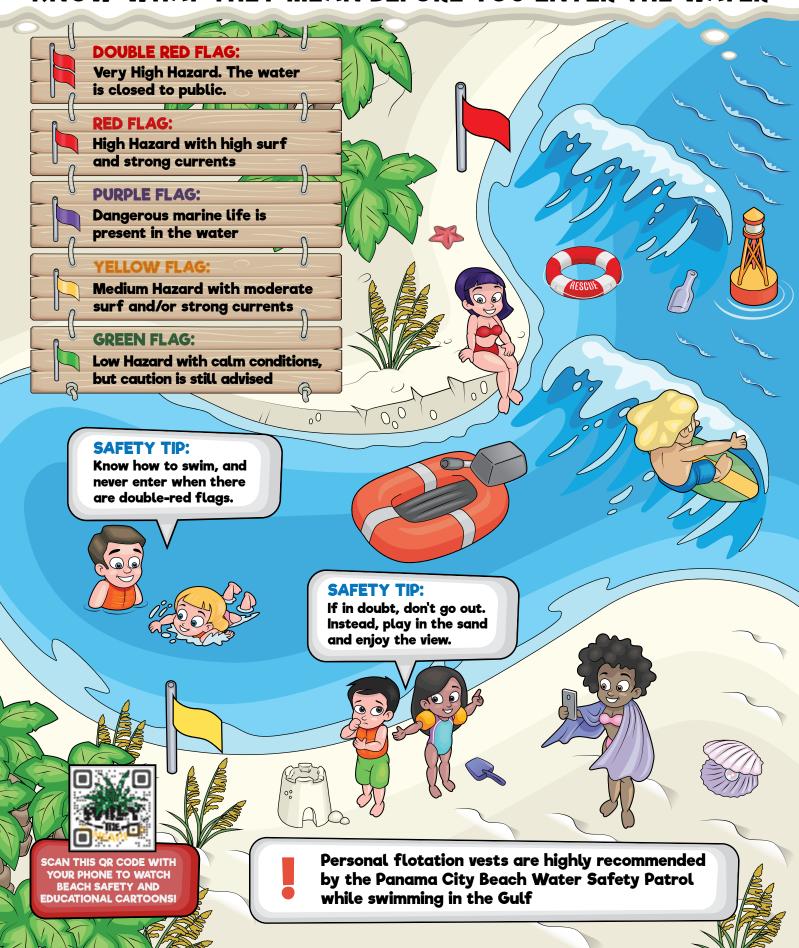

# BEACH WARNING FLAGS KNOW WHAT THEY MEAN BEFORE YOU ENTER THE WATER







#### **RESTAURANTS & BARS**

| Uncle Ernie's                | 5     |
|------------------------------|-------|
| Hammerhead Fred's            | 6     |
| Runaway Island               | 9     |
| Capt. Jack's                 | 10-11 |
| The Deckhand Social          | 13    |
| Gulf Coast Burgers           | 14-15 |
| Sharky's                     | 16-17 |
| The Wicked Wheel             | 18    |
| Pineapple Willy's            | 19    |
| Capt's Table                 | 22    |
| Hunts Oyster Bar and Seafood | 25    |
| Beach Pizza                  | 28    |
| Hershey's Ice Cream          | 29    |

#### **SHOPS & ATTRACTIONS**

| Coastal Yacht Charters                      |
|---------------------------------------------|
| Grand Lagoon: Gateway to the Gulf           |
| Zoo World